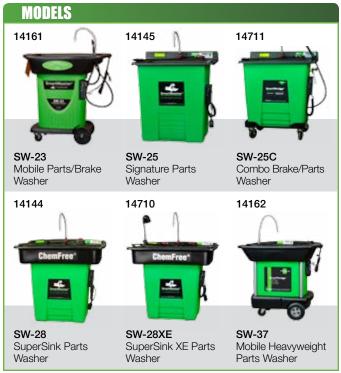

the OZZYJUICE solutions will match or surpass the performance of a premium solvent without all the associated risks. All OZZYJUICE solutions are certified by both NSF and AQMD.

### OZZY® MICROBES KEEP THE OZZYJUICE CLEAN AND STRONG.

Microbes (OZZYS), introduced into the SMARTWASHER system through the OZZYMAT, eat the grease, oil and other contaminants, cleaning off the dirty parts, creating the harmless by-products of carbon dioxide and water.

## **CLEAN OZZYJUICE MEANS CLEAN PARTS.**

The OZZYJUICE cleaning/degreasing solution cleans the dirty parts and the OZZY microbes clean the OZZYJUICE leaving it strong and clean for every use. You should never need to haul away dirty parts cleaning fluid again, if the unit is maintained properly, and according to the operating instructions.









# IT ALL BEGINS IN THE OZZYMAT™

THE OZZYMAT, IMPREGNATED WITH OZZY MICROBES, IS THE KEY TO MAXIMIZING THE PERFORMANCE OF THE SMARTWASHER SYSTEM AND THE OZZYJUICE DEGREASING/CLEANING SOLUTION.

### THE OZZYMAT

The OZZYMAT traps particulate down to 50 microns in size but more importantly contains OZZYS (microbes). The OZZY microbes, impregnated in the OZZYMAT, are transported along with the OZZYJUICE into the SMARTWASHER tank. These naturally occurring OZZY microbes eat the grease, oil, and other contaminants cleaned off the dirty parts and create the harmless by-products of carbon dioxide and water. This bioremediation process leaves the OZZYJUICE clean and strong and ready to use time after time without the need to change, evacuate or haul away dirty parts washing fluid.

Change the