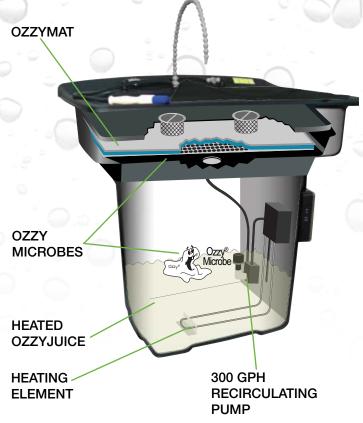

# IT ALL BEGINS IN THE OZZYMAT™

THE OZZYMAT, IMPREGNATED WITH OZZY MICROBES, IS THE KEY TO MAXIMIZING THE PERFORMANCE OF THE SMARTWASHER SYSTEM AND THE OZZYJUICE DEGREASING/CLEANING SOLUTION.

### THE OZZYMAT

The OZZYMAT traps particulate down to 50 microns in size but more importantly contains OZZYS (microbes). The OZZY microbes, impregnated in the OZZYMAT, are transported along with the OZZYJUICE into the SMARTWASHER tank. These naturally occurring OZZY microbes eat the grease, oil, and other contaminants cleaned off the dirty parts and create the harmless by-products of carbon dioxide and water. This bioremediation process leaves the OZZYJUICE clean and strong and ready to use time after time without the need to change, evacuate or haul away dirty parts washing fluid.

Change the OZZYMAT once a month to maintain clean OZZYJUICE.

### THE OZZY® MICROBES

The OZZY Microbes do their job eating the grease, oil and other contaminants, cleaning off the dirty parts, creating the harmless by-products of carbon dioxide and water, leaving the OZZYJUICE clean and strong and ready to use.

### **HEATED OZZYJUICE®**

Heated OZZYJUICE flows through the nozzle, and flow-through brush, onto the dirty part, then travels through the OZZYMAT and into the SMARTWASHER tank.

### THE 300 GPH RECIRCULATING PUMP

The 300 GPH Recirculating Pump pulls the OZZYJUICE from the tank and sends it back through the nozzle and brush - ready to clean more dirty parts.